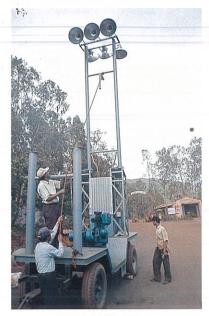

## A BEACON OF GROWTH

A View of Lighting Tower

Newly fabricated lighting tower is ready for service in our Vyasanakere Iron Ore Mines. The machine is entirely designed and fabricated in our Mines Workshop.