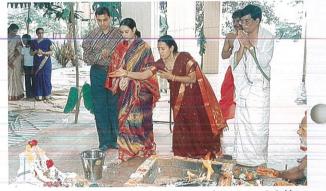

#### NEWS FROM MINING DIVISION GANESH POOJA

Tradition, Culture and Festivals find a special place at MSPL. This year New Silver Covering for Lord Ganesh was installed and celebrated the festival grandly on 31.08.2003. On this auspicious day, a special Pooja with Homa was conducted in the Ganesh Temple at Vyasanakere Mines.

Mr. & Mrs. Meda Venkataiah, Sr. VP, performing the Homa

Mr. Rahul N. Baldota, Executive Director, MSPL Limited, Mrs. Lavina R. Baldota performing the Ganesh Pooja

Employees of MSPL and people from nearby villages gathered at the temple to seek the blessings of Lord Ganesha. A large – scale feeding was organized, in which, over 5000 people participated.