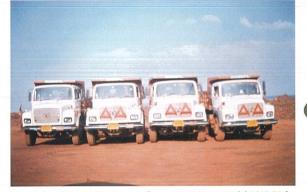

#### STRENGTH OUR FORCE

Commissioned Four TATA Tippers of capacity 10 tones model 1213-TC for Sachidananda Iron Ore Mines of M/s. RMMPL on 18.08.2003

Group Photo of Independence Day