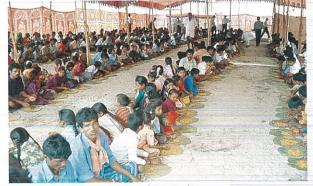

Mr. & Mrs. Meda Venkataiah, Sr. VP, performing the Homa

Mr. Rahul N. Baldota, Executive Director, MSPL Limited, Mrs. Lavina R. Baldota performing the Ganesh Pooja

Employees of MSPL and people from nearby villages gathered at the temple to seek the blessings of Lord Ganesha. A large – scale feeding was organized, in which, over 5000 people participated.

A view of Mass Feeding

"Do not follow where the path may lead. Go instead where there is not a path and leave a trail"