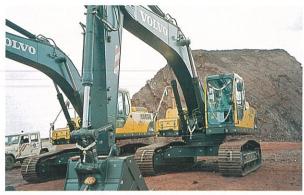

#### NEW STRENGTH RENEWED VIGOUR

Commissioned two Volvo excavators of capacity 1.6 Cum. Model EC 290BLC for Vyasanakeri Iron Ore Mines imported from Singapore. The machines have been named as "PRITHVI" and "AKASH"

#### POWERING NEW SOLUTIONS

A View of 500 KV DG Set

A View of Two VOLVO Excavators

To maintain the optimum production, 500 KV DG Set is commissioned at our Vyasanakeri Iron Ore Mines to take care of power failures. Mr. Gopala Krishna, Sr. Plant Manager, Mr. Lingappa, Asst.Manager (Plant), Mr. K. Anand, Electrical Supervisor can be seen.