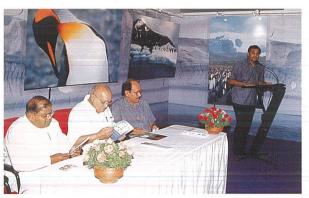

#### "FROZEN FRAMES" IN BANGALORE

Inaugurated by Sri. M. Y. Ghorpade, Minister for Rural Development & Panchayat Raj, Govt. of Karnataka and renowned wildlife photographer.

The exhibition answered the question "How far will you go to explore the coldest, driest and loneliest Antarctic continent", through his 90 odd eye catching photos The Bombay Natural History society (BNHS), Mumbai, organized a photography exhibition "Frozen Frames" of Mr. Shrenik N. Baldota, Executive Director, MSPL Limited, between 20.06.03 and 22.06.03 at Bangalore. Frozen Frames Exhibition was inaugurated by Sri. M. Y. Ghorpade and presided by Sri. K. C. Kondaiah & Dr. Deshmukh, President, BNHS, Mumbai.

From Let to Rigth: Sri K. C. Kondaiah, Sri M. Y. Ghorpade, Dr. Asad R. Rahmani, and Sri Shrenik N. Baldota addressing the gathering.

"Sustained enthusiasm is life's most precious habit, life's healthiest attitude"