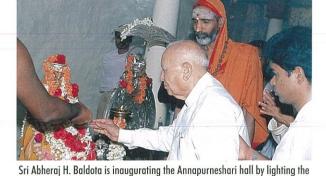

#### "I must lose myself in action, lest I wither in despair"

Annapurneshwari Hall for Nitya Annadanam at Hampi was inaugurated by Sri. Abheraj H. Baldota, Chairman and Managing Director of MSPL Limited, Hospet. We have donated 30 days Annadanam.

lamp alongwith Hampi swamiji