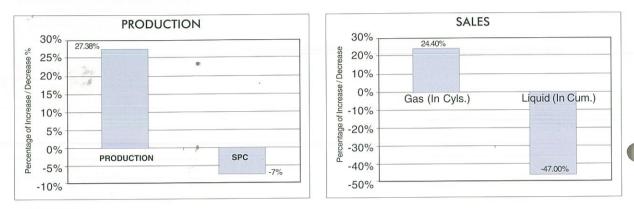

## PERFORMANCE OF GAS DIVISION

In the Second Quarter, the group's Gas business recorded an increase of 24.40% in production and 7% decrease in Specific Power Consumption (SPC). The sales showed a growth of 24.40% increase in Gas and 47.00% decrease in liquid business compared to the first quarter.