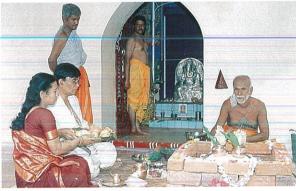

#### NEWS FROM MINING DIVISION GANESH POOJA

Tradition, Culture and Festivals find a special place at MSPL. This year New Silver Covering for Lord Ganesh was installed and celebrated the festival grandly on 31.08.2003. On this auspicious day, a special Pooja with Homa was conducted in the Ganesh Temple at Vyasanakere Mines.

Mr. & Mrs. Meda Venkataiah, Sr. VP, performing the Homa

Mr. Rahul N. Baldota, Executive Director, MSPL Limited, Mrs. Lavina R. Baldota performing the Ganesh Pooja

Employees of MSPL and people from nearby villages gathered at the temple to seek the blessings of Lord Ganesha. A large – scale feeding was organized, in which, over 5000 people participated.